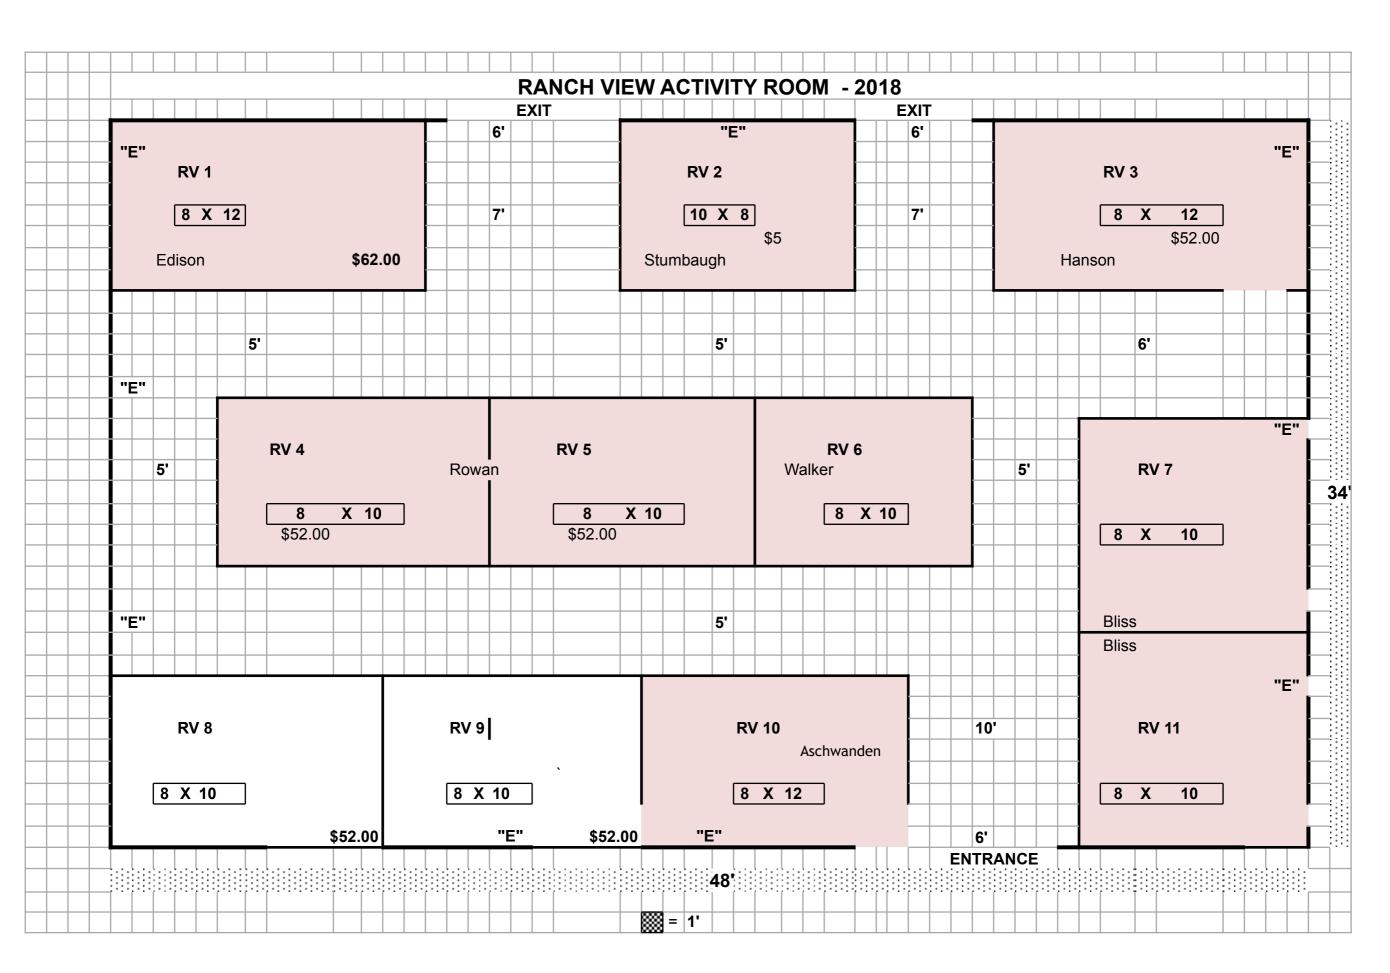

| Name                                                                                                                                                                                                                                                                                                                                     |               |
|------------------------------------------------------------------------------------------------------------------------------------------------------------------------------------------------------------------------------------------------------------------------------------------------------------------------------------------|---------------|
| Business Name                                                                                                                                                                                                                                                                                                                            |               |
| NV Tax Id # (if registered)                                                                                                                                                                                                                                                                                                              |               |
| Phone —                                                                                                                                                                                                                                                                                                                                  | -Cell Phone   |
| E-mail Address                                                                                                                                                                                                                                                                                                                           |               |
| Address                                                                                                                                                                                                                                                                                                                                  | City ZIP      |
| Type of Handmade Crafts                                                                                                                                                                                                                                                                                                                  |               |
| <b>Gymnasium:</b> 10x20 = \$140 10x10                                                                                                                                                                                                                                                                                                    |               |
| 1st choice 3rd choice 3rd choice                                                                                                                                                                                                                                                                                                         | re Any        |
| <u>Grand View DR:</u> 10x10 = \$65 8x14 =                                                                                                                                                                                                                                                                                                |               |
| 1st choice2nd choice 3rd choice                                                                                                                                                                                                                                                                                                          | Any           |
| <u>Ranch View:</u> 8x12 = \$62 8x10 = \$52                                                                                                                                                                                                                                                                                               |               |
| 1st choice2nd choice 3rd choice _                                                                                                                                                                                                                                                                                                        | Any           |
| <b>South Activity:</b> 8x10 = \$52 8x8 = \$4^{\circ}                                                                                                                                                                                                                                                                                     | 1 6X10 = \$39 |
| 1st choice2nd choice 3rd choice                                                                                                                                                                                                                                                                                                          | Any           |
| I will require electrical outlets. Fee is \$5. YESNO(make sure you selected a space with "E")                                                                                                                                                                                                                                            |               |
| # Tables 8ft.@\$20 6ft. @\$15 4ft.@\$10 #Chairs @ \$5                                                                                                                                                                                                                                                                                    |               |
| The craft fair will be filled on <u>first come first paid</u> , <u>based on received date</u> .* You may register online at <u>www.youngatheartcarsonvalleynv.org</u> & making a PayPal payment for faster processing <b>or</b> make a check/money order to: Young at Heart & mail to: YAH Craft Fair, P.O. 1042, Gardnerville, NV 89410 |               |
| Land to the late of the D                                                                                                                                                                                                                                                                                                                |               |
| I agree to hold harmless Young at Heart and the Douglas County Community Center from and against any and all loss, claim of loss, injury, damage that arise to any act or failure to act by the Exhibitor.                                                                                                                               |               |
| Signature                                                                                                                                                                                                                                                                                                                                | Date          |
| Name (print)                                                                                                                                                                                                                                                                                                                             |               |

#### Layout & Fees

The Craft Fair will be held at the Douglas County Community & Senior Center. We have a total of 138 booths available (see floor plans on the website). Prices depends on room and booth size, all stated on the application form. Electricity is available to booths marked with an "E" on the plans for and additional \$5.00 fee. We also have a very limited number of tables for rent.