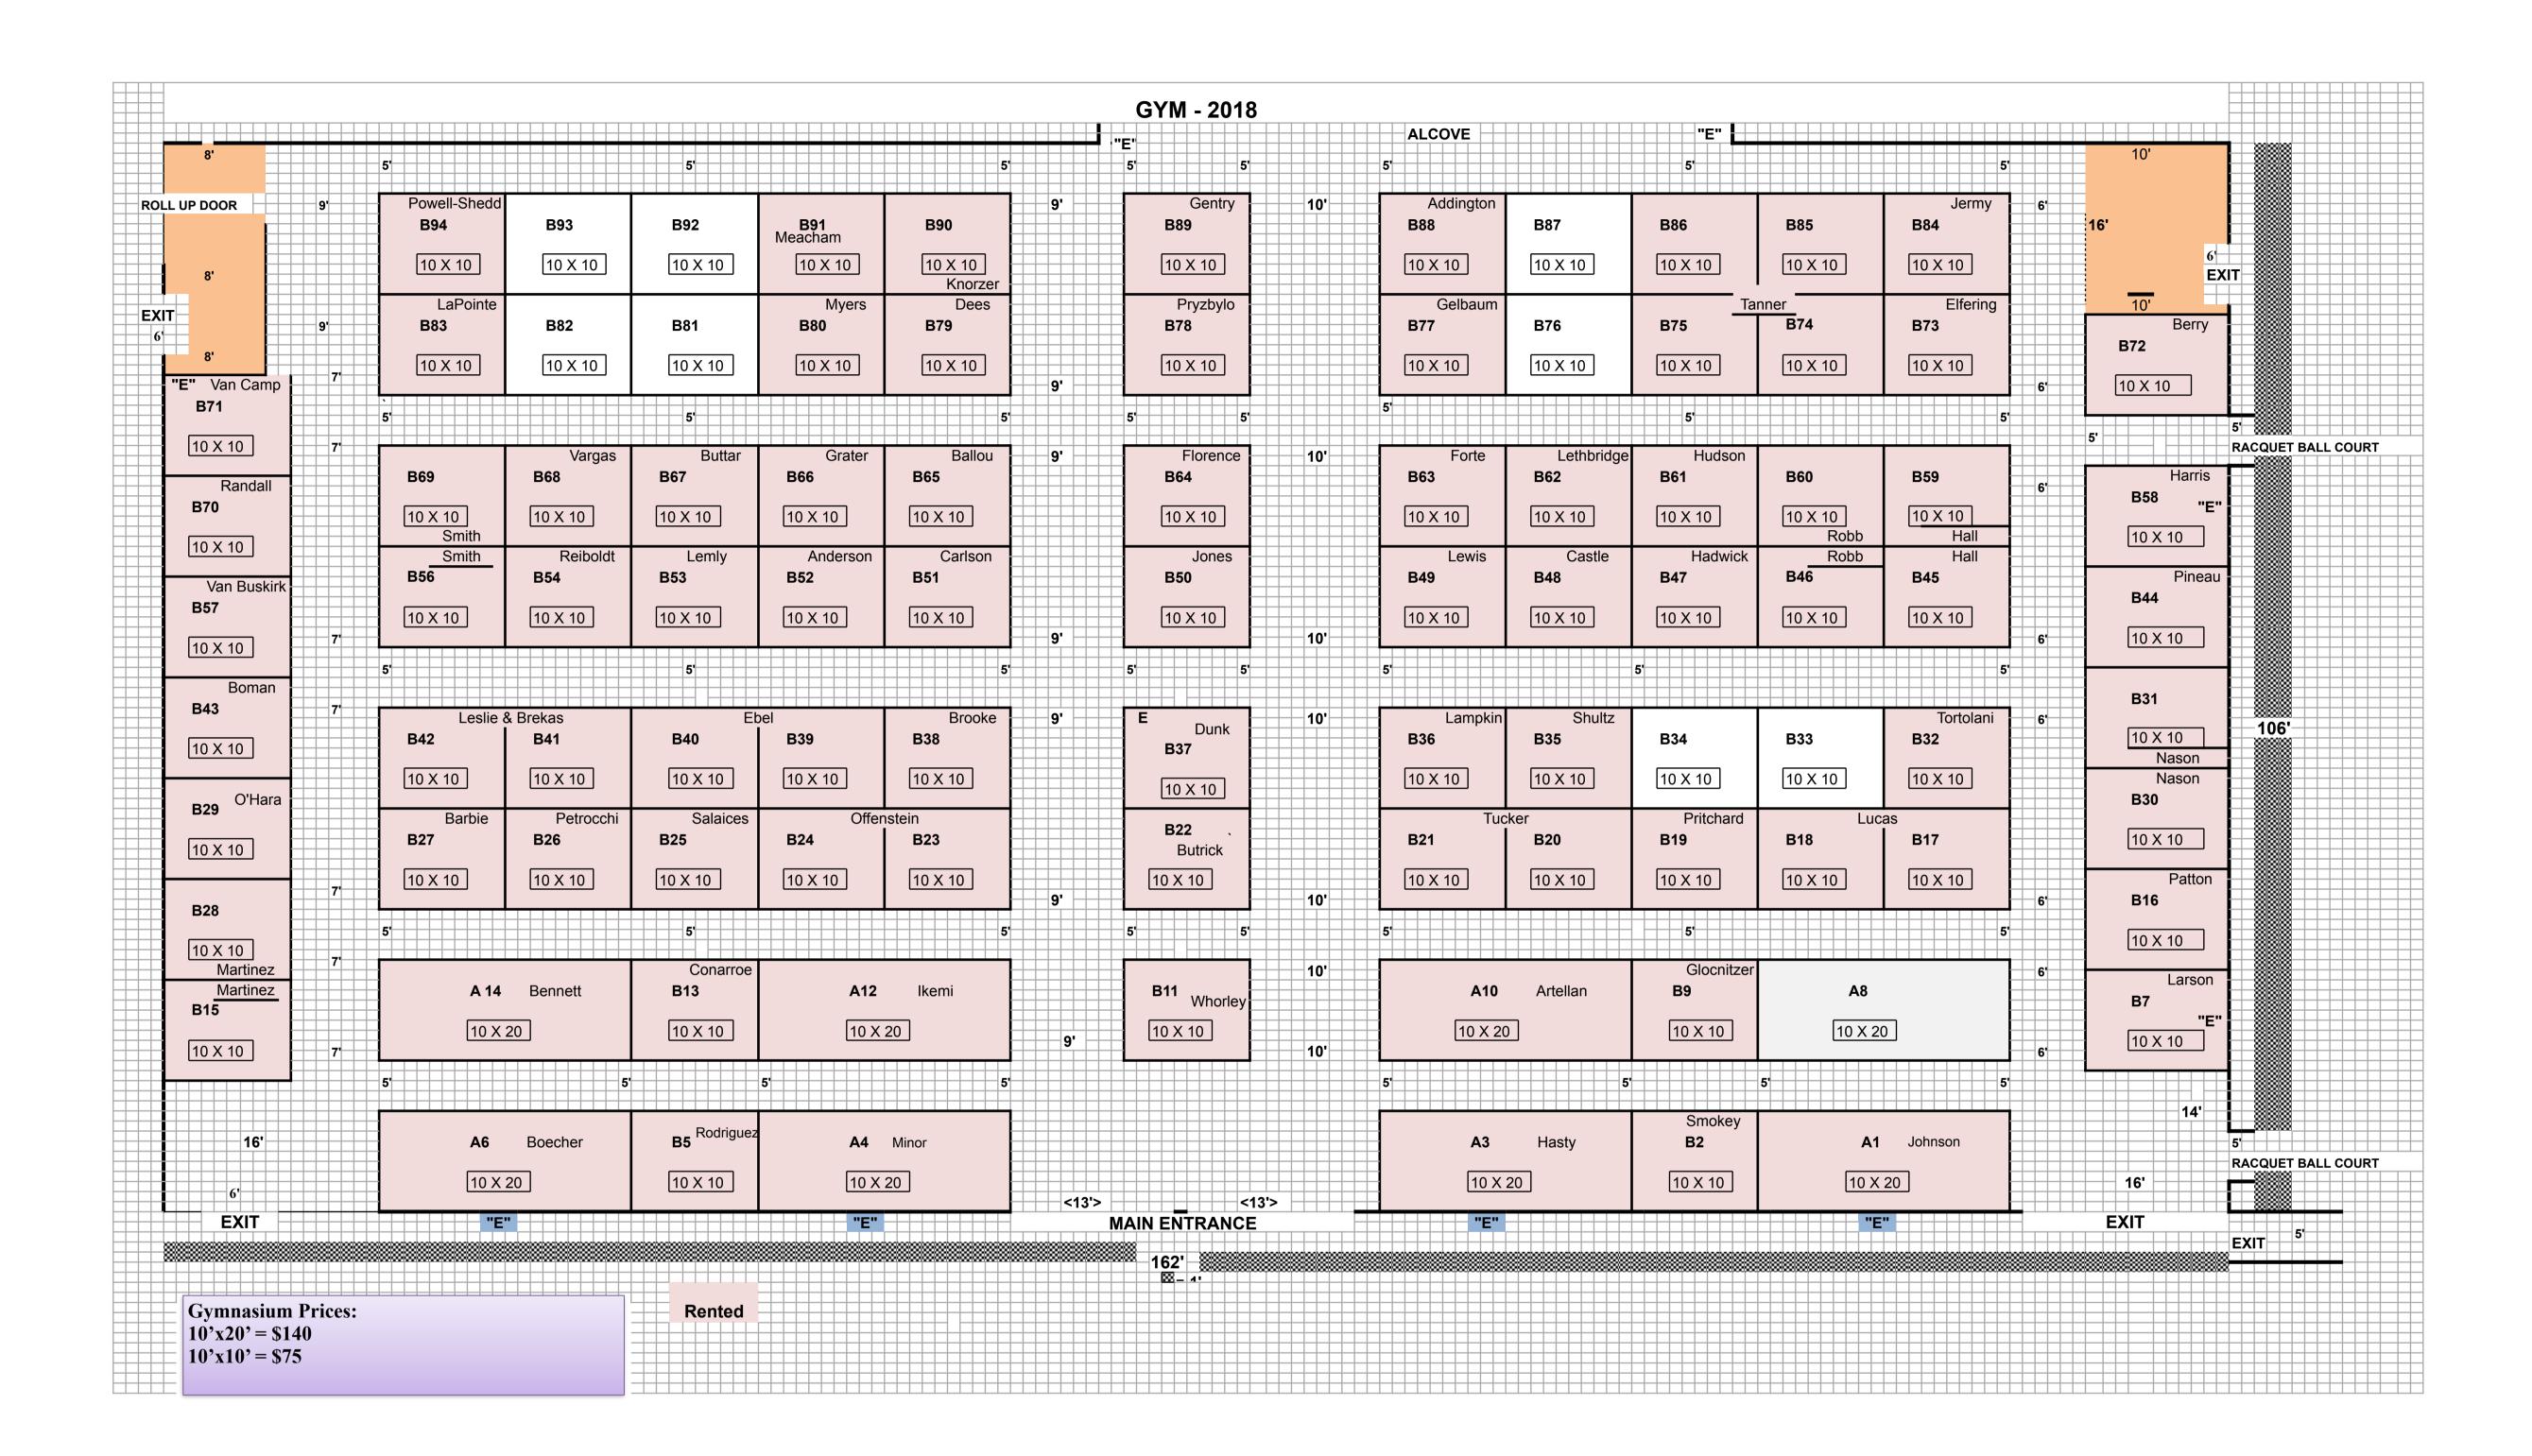

| Name                                                                                                                                                                                                                                                                                                                                     |               |
|------------------------------------------------------------------------------------------------------------------------------------------------------------------------------------------------------------------------------------------------------------------------------------------------------------------------------------------|---------------|
| Business Name                                                                                                                                                                                                                                                                                                                            |               |
| NV Tax Id # (if registered)                                                                                                                                                                                                                                                                                                              |               |
| Phone —                                                                                                                                                                                                                                                                                                                                  | -Cell Phone   |
| E-mail Address                                                                                                                                                                                                                                                                                                                           |               |
| Address                                                                                                                                                                                                                                                                                                                                  | City ZIP      |
| Type of Handmade Crafts                                                                                                                                                                                                                                                                                                                  |               |
| <b>Gymnasium:</b> 10x20 = \$140 10x10                                                                                                                                                                                                                                                                                                    |               |
| 1st choice 3rd choice 3rd choice                                                                                                                                                                                                                                                                                                         | re Any        |
| <u>Grand View DR:</u> 10x10 = \$65 8x14 =                                                                                                                                                                                                                                                                                                |               |
| 1st choice2nd choice 3rd choice                                                                                                                                                                                                                                                                                                          | Any           |
| <u>Ranch View:</u> 8x12 = \$62 8x10 = \$52                                                                                                                                                                                                                                                                                               |               |
| 1st choice2nd choice 3rd choice _                                                                                                                                                                                                                                                                                                        | Any           |
| <b>South Activity:</b> 8x10 = \$52 8x8 = \$4^{\circ}                                                                                                                                                                                                                                                                                     | 1 6X10 = \$39 |
| 1st choice2nd choice 3rd choice                                                                                                                                                                                                                                                                                                          | Any           |
| I will require electrical outlets. Fee is \$5. YESNO(make sure you selected a space with "E")                                                                                                                                                                                                                                            |               |
| # Tables 8ft.@\$20 6ft. @\$15 4ft.@\$10 #Chairs @ \$5                                                                                                                                                                                                                                                                                    |               |
| The craft fair will be filled on <u>first come first paid</u> , <u>based on received date</u> .* You may register online at <u>www.youngatheartcarsonvalleynv.org</u> & making a PayPal payment for faster processing <b>or</b> make a check/money order to: Young at Heart & mail to: YAH Craft Fair, P.O. 1042, Gardnerville, NV 89410 |               |
| Land to the late of the D                                                                                                                                                                                                                                                                                                                |               |
| I agree to hold harmless Young at Heart and the Douglas County Community Center from and against any and all loss, claim of loss, injury, damage that arise to any act or failure to act by the Exhibitor.                                                                                                                               |               |
| Signature                                                                                                                                                                                                                                                                                                                                | Date          |
| Name (print)                                                                                                                                                                                                                                                                                                                             |               |

#### Layout & Fees

The Craft Fair will be held at the Douglas County Community & Senior Center. We have a total of 138 booths available (see floor plans on the website). Prices depends on room and booth size, all stated on the application form. Electricity is available to booths marked with an "E" on the plans for and additional \$5.00 fee. We also have a very limited number of tables for rent.