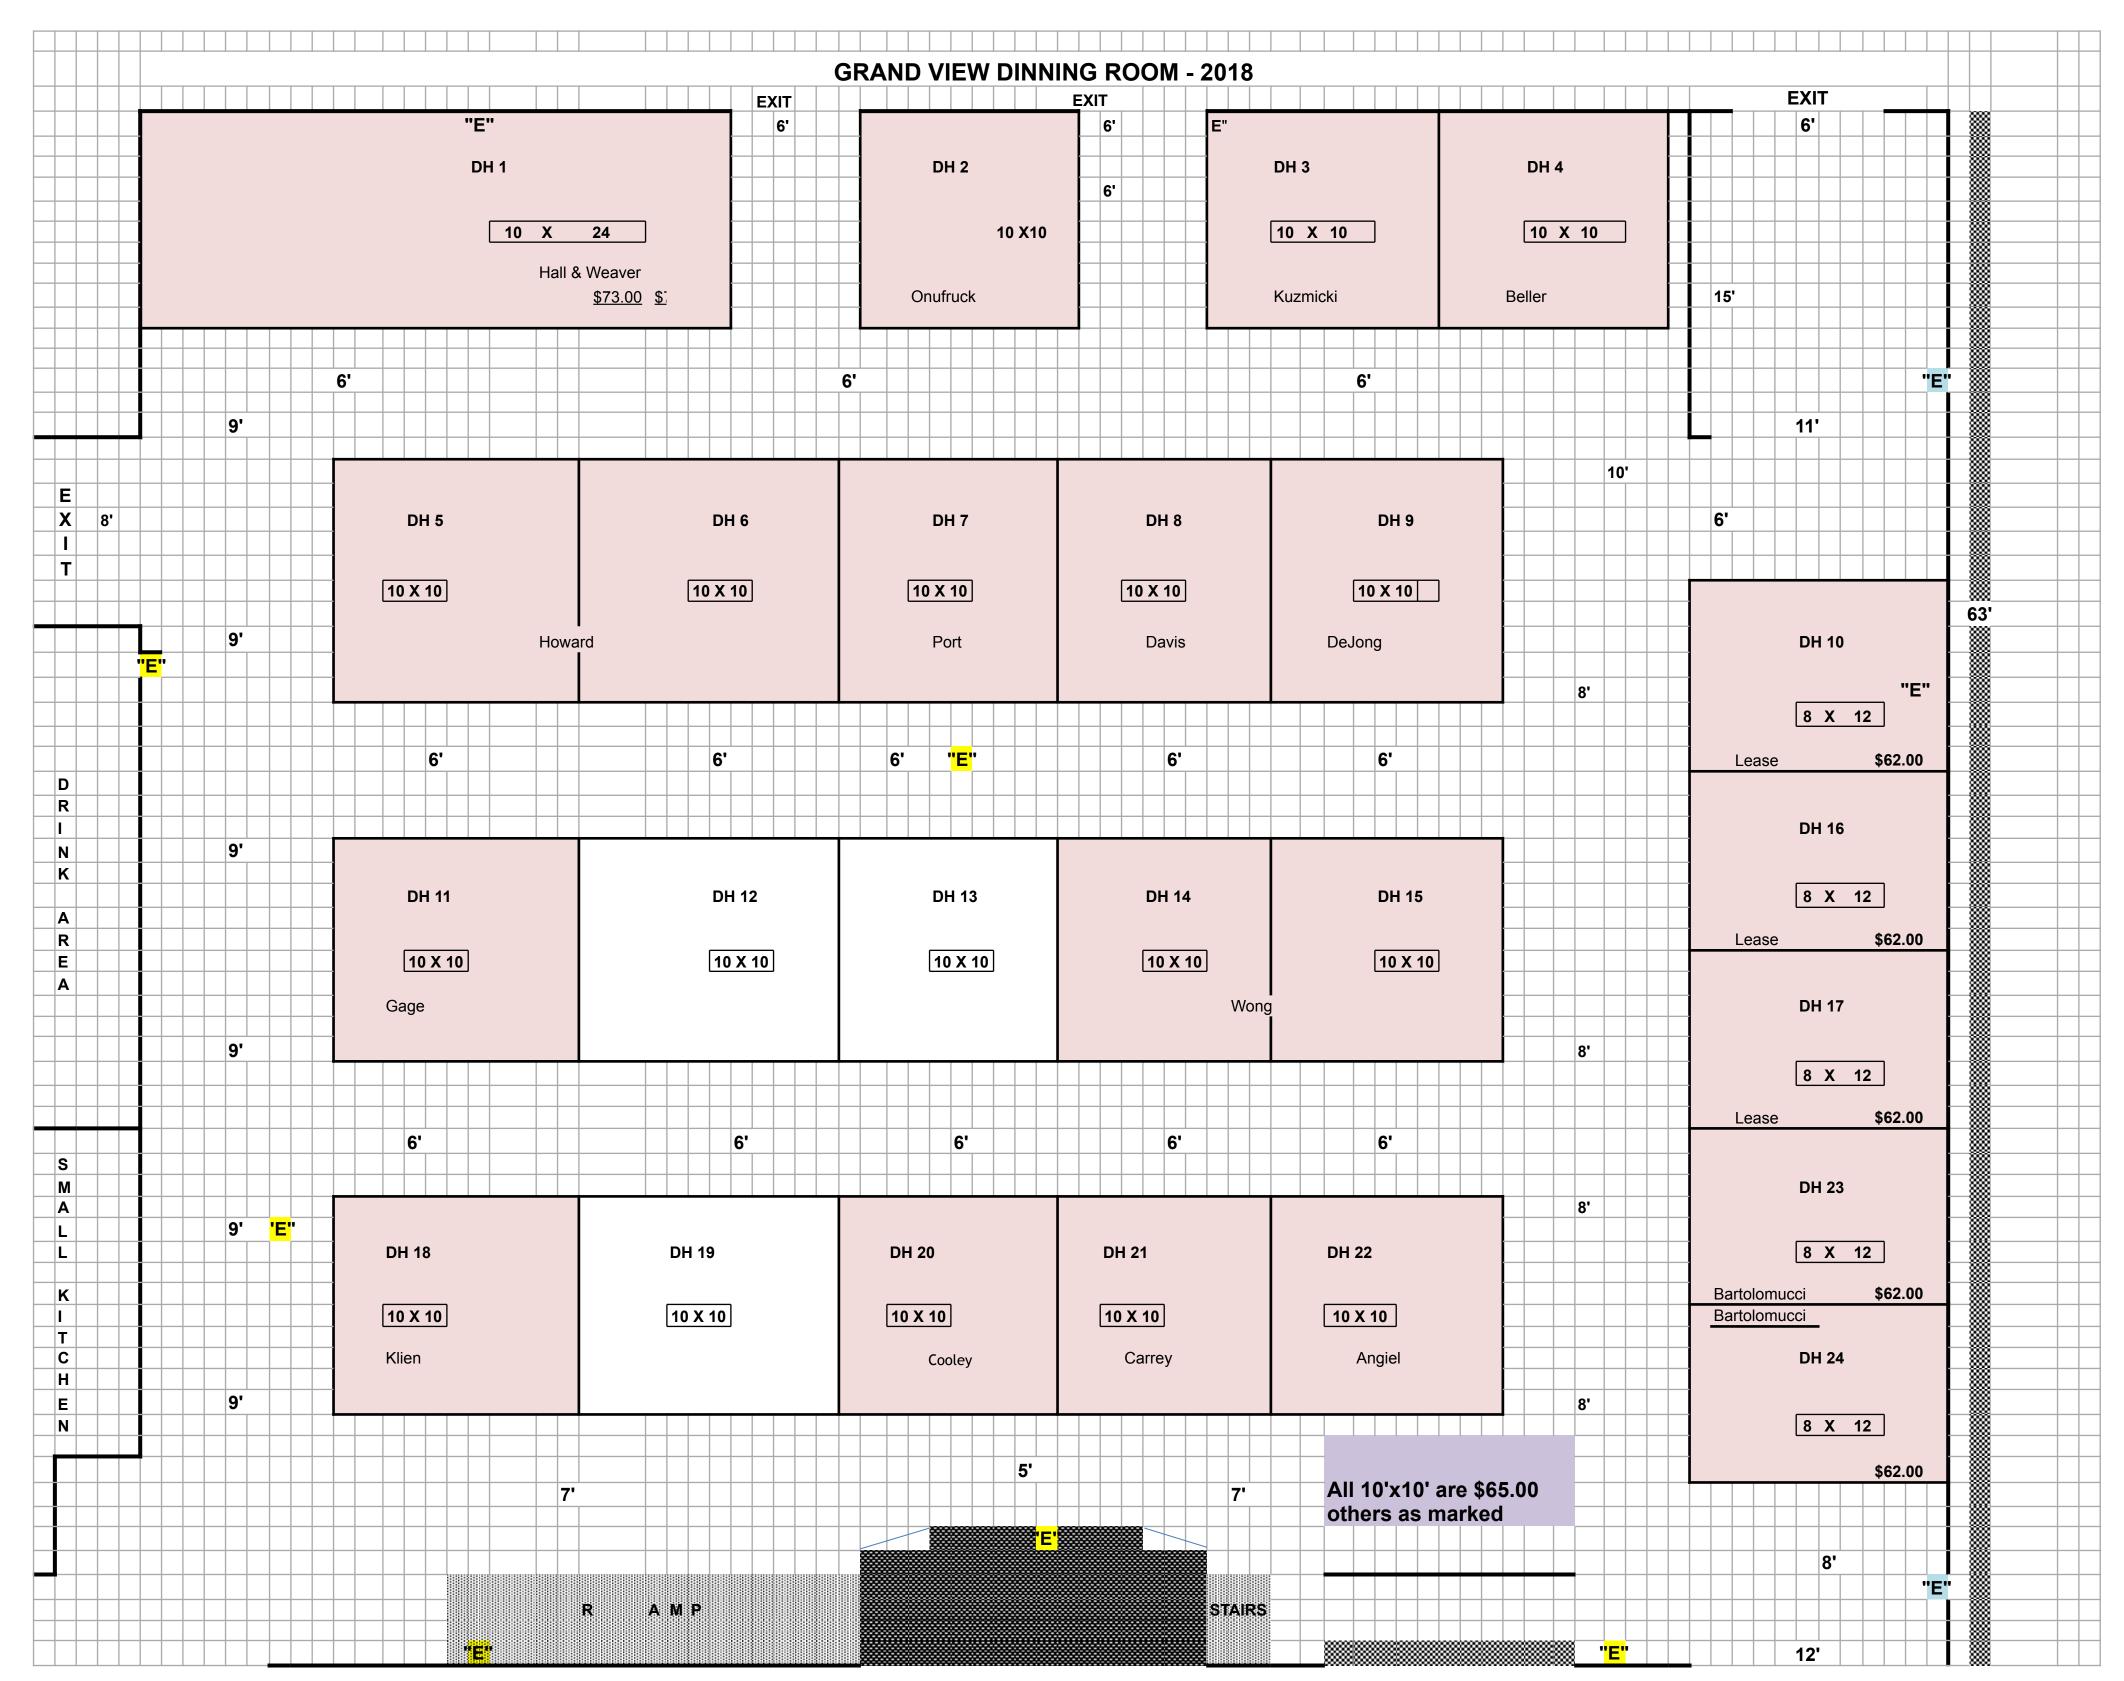

| Name                                                                                                                                                                                                                                                                                                                                     |               |
|------------------------------------------------------------------------------------------------------------------------------------------------------------------------------------------------------------------------------------------------------------------------------------------------------------------------------------------|---------------|
| Business Name                                                                                                                                                                                                                                                                                                                            |               |
| NV Tax Id # (if registered)                                                                                                                                                                                                                                                                                                              |               |
| Phone —                                                                                                                                                                                                                                                                                                                                  | -Cell Phone   |
| E-mail Address                                                                                                                                                                                                                                                                                                                           |               |
| Address                                                                                                                                                                                                                                                                                                                                  | City ZIP      |
| Type of Handmade Crafts                                                                                                                                                                                                                                                                                                                  |               |
| <b>Gymnasium:</b> 10x20 = \$140 10x10                                                                                                                                                                                                                                                                                                    |               |
| 1st choice 3rd choice 3rd choice                                                                                                                                                                                                                                                                                                         | re Any        |
| <u>Grand View DR:</u> 10x10 = \$65 8x14 =                                                                                                                                                                                                                                                                                                |               |
| 1st choice2nd choice 3rd choice                                                                                                                                                                                                                                                                                                          | Any           |
| <u>Ranch View:</u> 8x12 = \$62 8x10 = \$52                                                                                                                                                                                                                                                                                               |               |
| 1st choice2nd choice 3rd choice _                                                                                                                                                                                                                                                                                                        | Any           |
| <b>South Activity:</b> 8x10 = \$52 8x8 = \$4^{\circ}                                                                                                                                                                                                                                                                                     | 1 6X10 = \$39 |
| 1st choice2nd choice 3rd choice                                                                                                                                                                                                                                                                                                          | Any           |
| I will require electrical outlets. Fee is \$5. YESNO(make sure you selected a space with "E")                                                                                                                                                                                                                                            |               |
| # Tables 8ft.@\$20 6ft. @\$15 4ft.@\$10 #Chairs @ \$5                                                                                                                                                                                                                                                                                    |               |
| The craft fair will be filled on <u>first come first paid</u> , <u>based on received date</u> .* You may register online at <u>www.youngatheartcarsonvalleynv.org</u> & making a PayPal payment for faster processing <b>or</b> make a check/money order to: Young at Heart & mail to: YAH Craft Fair, P.O. 1042, Gardnerville, NV 89410 |               |
| Land to the late of the D                                                                                                                                                                                                                                                                                                                |               |
| I agree to hold harmless Young at Heart and the Douglas County Community Center from and against any and all loss, claim of loss, injury, damage that arise to any act or failure to act by the Exhibitor.                                                                                                                               |               |
| Signature                                                                                                                                                                                                                                                                                                                                | Date          |
| Name (print)                                                                                                                                                                                                                                                                                                                             |               |

#### Layout & Fees

The Craft Fair will be held at the Douglas County Community & Senior Center. We have a total of 138 booths available (see floor plans on the website). Prices depends on room and booth size, all stated on the application form. Electricity is available to booths marked with an "E" on the plans for and additional \$5.00 fee. We also have a very limited number of tables for rent.