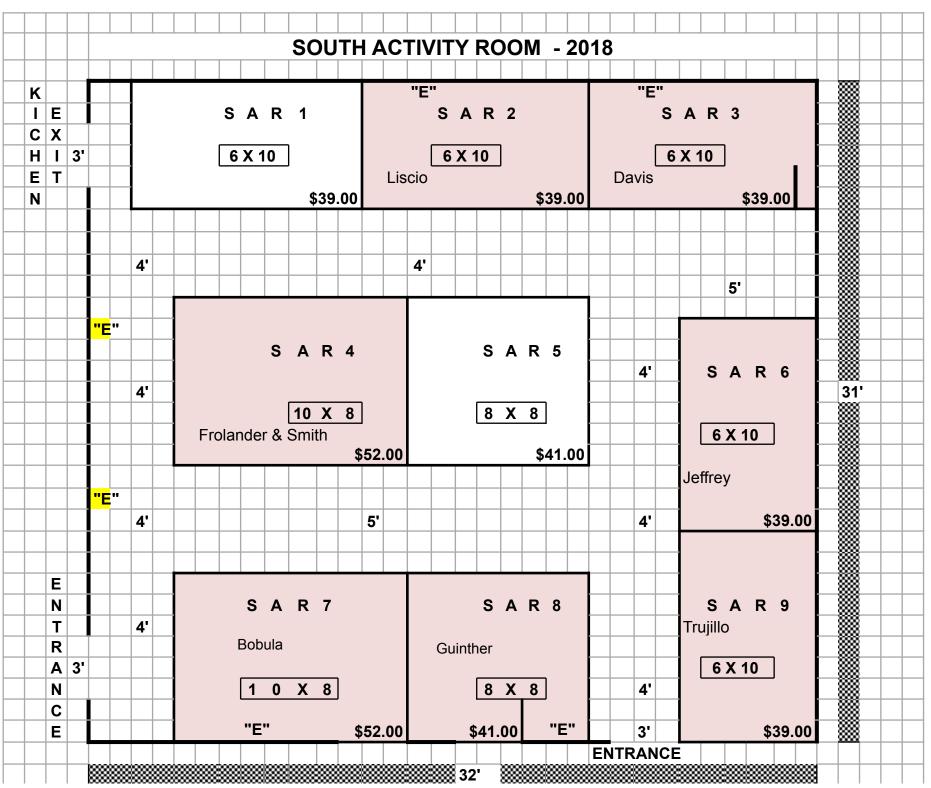

| Name                                                                                                                                                                                                                                                                                                                                     |               |
|------------------------------------------------------------------------------------------------------------------------------------------------------------------------------------------------------------------------------------------------------------------------------------------------------------------------------------------|---------------|
| Business Name                                                                                                                                                                                                                                                                                                                            |               |
| NV Tax Id # (if registered)                                                                                                                                                                                                                                                                                                              |               |
| Phone —                                                                                                                                                                                                                                                                                                                                  | -Cell Phone   |
| E-mail Address                                                                                                                                                                                                                                                                                                                           |               |
| Address                                                                                                                                                                                                                                                                                                                                  | City ZIP      |
| Type of Handmade Crafts                                                                                                                                                                                                                                                                                                                  |               |
| <b>Gymnasium:</b> 10x20 = \$140 10x10                                                                                                                                                                                                                                                                                                    |               |
| 1st choice 3rd choice 3rd choice                                                                                                                                                                                                                                                                                                         | re Any        |
| <u>Grand View DR:</u> 10x10 = \$65 8x14 =                                                                                                                                                                                                                                                                                                |               |
| 1st choice2nd choice 3rd choice                                                                                                                                                                                                                                                                                                          | Any           |
| <u>Ranch View:</u> 8x12 = \$62 8x10 = \$52                                                                                                                                                                                                                                                                                               |               |
| 1st choice2nd choice 3rd choice _                                                                                                                                                                                                                                                                                                        | Any           |
| <b>South Activity:</b> 8x10 = \$52 8x8 = \$4^{\circ}                                                                                                                                                                                                                                                                                     | 1 6X10 = \$39 |
| 1st choice2nd choice 3rd choice                                                                                                                                                                                                                                                                                                          | Any           |
| I will require electrical outlets. Fee is \$5. YESNO(make sure you selected a space with "E")                                                                                                                                                                                                                                            |               |
| # Tables 8ft.@\$20 6ft. @\$15 4ft.@\$10 #Chairs @ \$5                                                                                                                                                                                                                                                                                    |               |
| The craft fair will be filled on <u>first come first paid</u> , <u>based on received date</u> .* You may register online at <u>www.youngatheartcarsonvalleynv.org</u> & making a PayPal payment for faster processing <b>or</b> make a check/money order to: Young at Heart & mail to: YAH Craft Fair, P.O. 1042, Gardnerville, NV 89410 |               |
| Land to the late of the D                                                                                                                                                                                                                                                                                                                |               |
| I agree to hold harmless Young at Heart and the Douglas County Community Center from and against any and all loss, claim of loss, injury, damage that arise to any act or failure to act by the Exhibitor.                                                                                                                               |               |
| Signature                                                                                                                                                                                                                                                                                                                                | Date          |
| Name (print)                                                                                                                                                                                                                                                                                                                             |               |

#### Layout & Fees

The Craft Fair will be held at the Douglas County Community & Senior Center. We have a total of 138 booths available (see floor plans on the website). Prices depends on room and booth size, all stated on the application form. Electricity is available to booths marked with an "E" on the plans for and additional \$5.00 fee. We also have a very limited number of tables for rent.